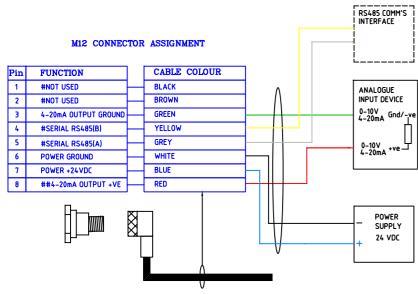

## USER INTERFACE EQUIPMENT

1MTR CABLE WITH M12 CONNECTOR SUPPLIED AS STANDARD. #USER TO SUITABLY INSULATE ANY UNUSED WIRES. RS485 IS AVAILABLE IF REQUIRED BY USER. ## THE 4-20mA IS A SOURCE OUTPUT.