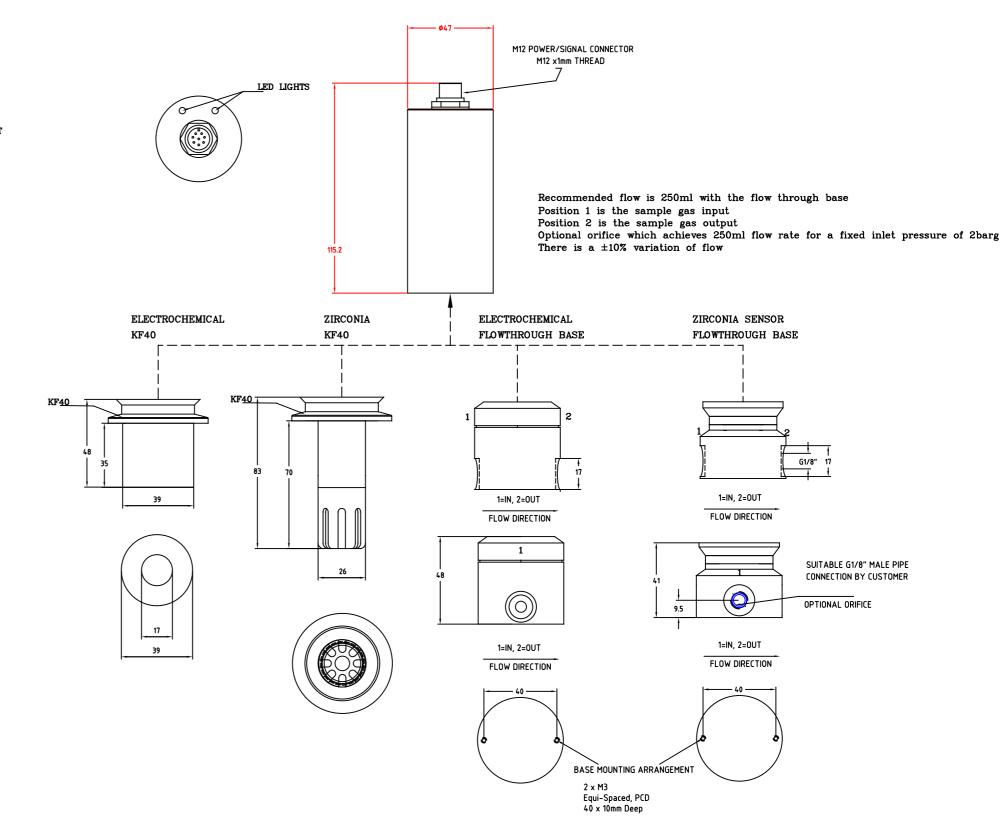

## APPLICATION NOTES:

APPLICATION NOTES:

THE ELECTROCHEMICAL (EC) SENZTX SHOULD BE INSTALLED VERTICALLY IF POSSIBLE (CONNECTOR UPPERMOST)

SAMPLE GAS FLOW RATE SHOULD BE REGULATED TO APPROX. 250mLPM.

SAMPLE GAS PRESSURE PRESENTED TO THE SENZTX SHOULD BE WITHIN +/- 10% AMBIENT.

(TYPICALLY FOR AMBIENT PRESSURE OF 1013mB ABSOLUTE)

WETTING OF THE SENSOR ELEMENT BY CONDENSATES IN THE SAMPLE GAS STREAM SHOULD BE AVOIDED.

ANALOGUE CONFIGURATION NOTES: CONFIGURATIONS AVAILABLE DEFAULT 4-20mA UPON REQUEST 0-10V